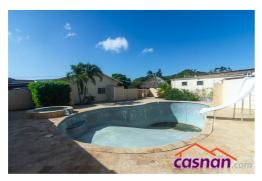

Property land: 1044m2 and a total built-up area of 489m2

Both properties can use the same swimming pool with a gazebo in the backyard

Please contact us for more information

Living space:

10

781 sq.meters

, or odvinous