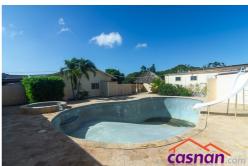

Property land: 1044m2 and a total built-up area of 489m2

Both properties can use the same swimming pool with a gazebo in the backyard

Please contact us for more information

Living space:

10

781 sq.meters

, or odvinous