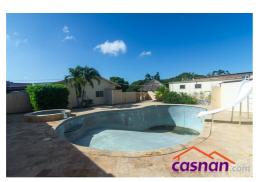

Property land: 1044m2 and a total built-up area of 489m2

Both properties can use the same swimming pool with a gazebo in the backyard

Please contact us for more information

Living space:

10

781 sq.meters

, or odvinous