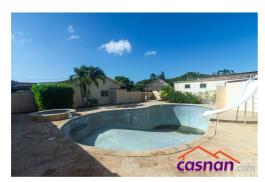

Property land: 1044m2 and a total built-up area of 489m2

Both properties can use the same swimming pool with a gazebo in the backyard

Please contact us for more information

Living space:

10

781 sq.meters

, or odvinous