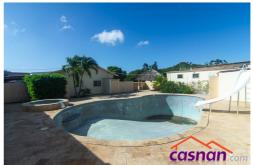

Property land: 1044m2 and a total built-up area of 489m2

Both properties can use the same swimming pool with a gazebo in the backyard

Please contact us for more information

Living space:

10

781 sq.meters

, or odvinous