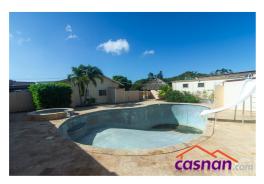

Property land: 1044m2 and a total built-up area of 489m2

Both properties can use the same swimming pool with a gazebo in the backyard

Please contact us for more information

Living space:

10

781 sq.meters

, or odvinous