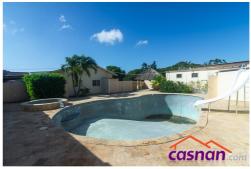

Property land: 1044m2 and a total built-up area of 489m2

Both properties can use the same swimming pool with a gazebo in the backyard

Please contact us for more information

Living space:

10

781 sq.meters

, or odvinous