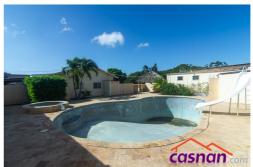

Property land: 1044m2 and a total built-up area of 489m2

Both properties can use the same swimming pool with a gazebo in the backyard

Please contact us for more information

Living space:

10

781 sq.meters

, or odvinous