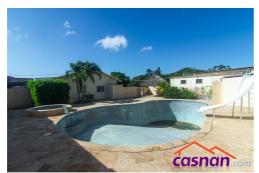

Property land: 1044m2 and a total built-up area of 489m2

Both properties can use the same swimming pool with a gazebo in the backyard

Please contact us for more information

Living space:

10

781 sq.meters

, or odvinous