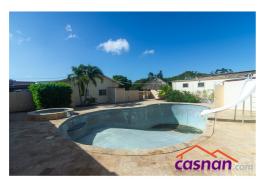

Property land: 1044m2 and a total built-up area of 489m2

Both properties can use the same swimming pool with a gazebo in the backyard

Please contact us for more information

Living space:

10

781 sq.meters

, or odvinous