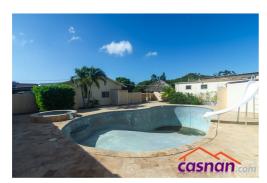

Property land: 1044m2 and a total built-up area of 489m2

Both properties can use the same swimming pool with a gazebo in the backyard

Please contact us for more information

Living space:

10

781 sq.meters

, or odvinous