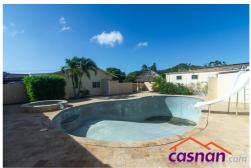

Property land: 1044m2 and a total built-up area of 489m2

Both properties can use the same swimming pool with a gazebo in the backyard

Please contact us for more information

Living space:

10

781 sq.meters

, or odvinous