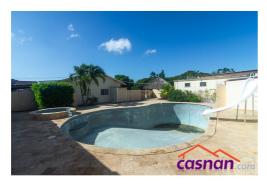

Property land: 1044m2 and a total built-up area of 489m2

Both properties can use the same swimming pool with a gazebo in the backyard

Please contact us for more information

Living space:

10

781 sq.meters

, or odvinous