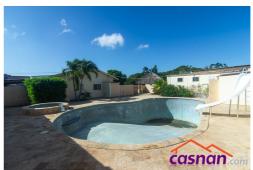

Property land: 1044m2 and a total built-up area of 489m2

Both properties can use the same swimming pool with a gazebo in the backyard

Please contact us for more information

Living space:

10

781 sq.meters

, or odvinous