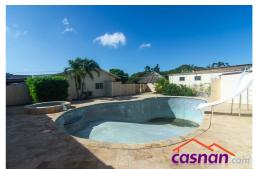

Property land: 1044m2 and a total built-up area of 489m2

Both properties can use the same swimming pool with a gazebo in the backyard

Please contact us for more information

Living space:

10

781 sq.meters

, or odvinous