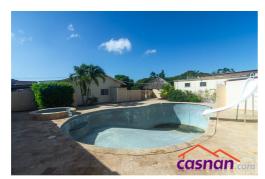

Property land: 1044m2 and a total built-up area of 489m2

Both properties can use the same swimming pool with a gazebo in the backyard

Please contact us for more information

Living space:

10

781 sq.meters

, or odvinous