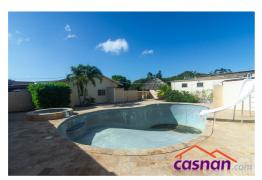

Property land: 1044m2 and a total built-up area of 489m2

Both properties can use the same swimming pool with a gazebo in the backyard

Please contact us for more information

Living space:

10

781 sq.meters

, or odvinous