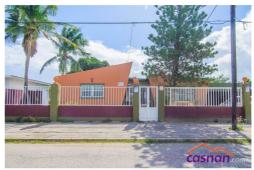

## **Property Description**

Listing id: 5378

This property is perfect for Investment/ Commercial Vacation Rental or a Family House. This House is built on Long Lease Land and is located at Apelsinastraat, Oranjestad The apartment & house are newly renovated. All rooms have air conditioners, new ceilings with all new fixtures, and fans.

**Location:** Apelsinastraat,

The property Consists of
• 4 Bedrooms - All bedrooms have built in closets and Jacuzzi in one room.

Apelsinastraat, Aruba

• 3 Bathrooms
• Laundry room

**District:** Oranjestad

• Large Living Room • Dining Room • Kitchen

Price

• The house has a huge covered back porch ideal for gatherings, entertainment or can be complete into two studio apartments or one large apartment. There is an open garage, carport that holds up to 4 cars, laundry and storage area. The gate is remote, fence is completely fenced all around, and the road is paved. Enhanced curb appeal with decorative