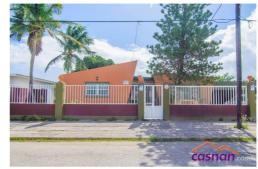

## **Property Description**

Listing id: 5378

This property is perfect for Investment/ Commercial Vacation Rental or a Family House. This House is built on Long Lease Land and is located at Apelsinastraat, Oranjestad The apartment & house are newly renovated. All rooms have air conditioners, new ceilings with all new fixtures, and fans.

**Location:** Apelsinastraat,

The property Consists of
• 4 Bedrooms - All bedrooms have built in closets and Jacuzzi in one room.

Apelsinastraat, Aruba

• 3 Bathrooms
• Laundry room

**District:** Oranjestad

• Large Living Room • Dining Room • Kitchen

Price

• The house has a huge covered back porch ideal for gatherings, entertainment or can be complete into two studio apartments or one large apartment. There is an open garage, carport that holds up to 4 cars, laundry and storage area. The gate is remote, fence is completely fenced all around, and the road is paved. Enhanced curb appeal with decorative