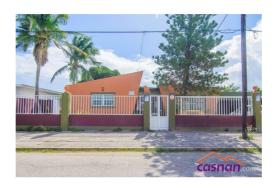

## **Property Description**

Listing id: 5378

This property is perfect for Investment/ Commercial Vacation Rental or a Family House. This House is built on Long Lease Land and is located at Apelsinastraat, Oranjestad The apartment & house are newly renovated. All rooms have air conditioners, new ceilings with all new fixtures, and fans.

• Large Living Room • Dining Room • Kitchen

Price

• The house has a huge covered back porch ideal for gatherings, entertainment or can be complete into two studio apartments or one large apartment. There is an open garage, carport that holds up to 4 cars, laundry and storage area. The gate is remote, fence is completely fenced all around, and the road is paved. Enhanced curb appeal with decorative