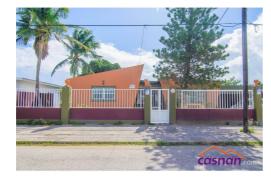

## **Property Description**

Listing id: 5378

This property is perfect for Investment/ Commercial Vacation Rental or a Family House. This House is built on Long Lease Land and is located at Apelsinastraat, Oranjestad The apartment & house are newly renovated. All rooms have air conditioners, new ceilings with all new fixtures, and fans.

**Location:** Apelsinastraat,

The property Consists of
• 4 Bedrooms - All bedrooms have built in closets and Jacuzzi in one room.

Apelsinastraat, Aruba

• 3 Bathrooms
• Laundry room

**District:** Oranjestad

• Large Living Room • Dining Room • Kitchen

Price

• The house has a huge covered back porch ideal for gatherings, entertainment or can be complete into two studio apartments or one large apartment. There is an open garage, carport that holds up to 4 cars, laundry and storage area. The gate is remote, fence is completely fenced all around, and the road is paved. Enhanced curb appeal with decorative