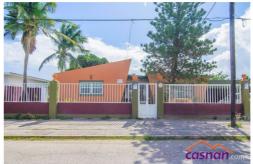

## **Property Description**

Listing id: 5378

This property is perfect for Investment/ Commercial Vacation Rental or a Family House. This House is built on Long Lease Land and is located at Apelsinastraat, Oranjestad The apartment & house are newly renovated. All rooms have air conditioners, new ceilings with all new fixtures, and fans.

**Location:** Apelsinastraat,

The property Consists of
• 4 Bedrooms - All bedrooms have built in closets and Jacuzzi in one room.

Apelsinastraat, Aruba

• 3 Bathrooms
• Laundry room

**District:** Oranjestad

• Large Living Room • Dining Room • Kitchen

Price

• The house has a huge covered back porch ideal for gatherings, entertainment or can be complete into two studio apartments or one large apartment. There is an open garage, carport that holds up to 4 cars, laundry and storage area. The gate is remote, fence is completely fenced all around, and the road is paved. Enhanced curb appeal with decorative