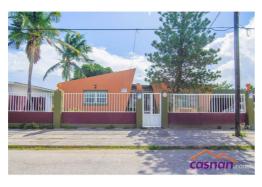

## **Property Description**

Listing id: 5378

This property is perfect for Investment/ Commercial Vacation Rental or a Family House. This House is built on Long Lease Land and is located at Apelsinastraat, Oranjestad The apartment & house are newly renovated. All rooms have air conditioners, new ceilings with all new fixtures, and fans.

**Location:** Apelsinastraat,

The property Consists of
• 4 Bedrooms - All bedrooms have built in closets and Jacuzzi in one room.

Apelsinastraat, Aruba

• 3 Bathrooms
• Laundry room

**District:** Oranjestad

• Large Living Room • Dining Room • Kitchen

Price

• The house has a huge covered back porch ideal for gatherings, entertainment or can be complete into two studio apartments or one large apartment. There is an open garage, carport that holds up to 4 cars, laundry and storage area. The gate is remote, fence is completely fenced all around, and the road is paved. Enhanced curb appeal with decorative