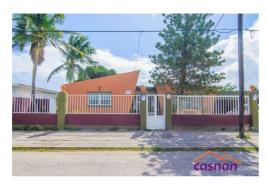

## **Property Description**

Listing id: 5378

This property is perfect for Investment/ Commercial Vacation Rental or a Family House. This House is built on Long Lease Land and is located at Apelsinastraat, Oranjestad The apartment & house are newly renovated. All rooms have air conditioners, new ceilings with all new fixtures, and fans.

**Location:** Apelsinastraat,

The property Consists of
• 4 Bedrooms - All bedrooms have built in closets and Jacuzzi in one room.

Apelsinastraat, Aruba

• 3 Bathrooms
• Laundry room

**District:** Oranjestad

• Large Living Room • Dining Room • Kitchen

Price

• The house has a huge covered back porch ideal for gatherings, entertainment or can be complete into two studio apartments or one large apartment. There is an open garage, carport that holds up to 4 cars, laundry and storage area. The gate is remote, fence is completely fenced all around, and the road is paved. Enhanced curb appeal with decorative