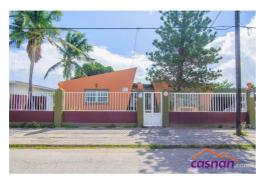

## **Property Description**

Listing id: 5378

This property is perfect for Investment/ Commercial Vacation Rental or a Family House. This House is built on Long Lease Land and is located at Apelsinastraat, Oranjestad The apartment & house are newly renovated. All rooms have air conditioners, new ceilings with all new fixtures, and fans.

**Location:** Apelsinastraat,

The property Consists of
• 4 Bedrooms - All bedrooms have built in closets and Jacuzzi in one room.

Apelsinastraat, Aruba

• 3 Bathrooms
• Laundry room

**District:** Oranjestad

• Large Living Room • Dining Room • Kitchen

Price

• The house has a huge covered back porch ideal for gatherings, entertainment or can be complete into two studio apartments or one large apartment. There is an open garage, carport that holds up to 4 cars, laundry and storage area. The gate is remote, fence is completely fenced all around, and the road is paved. Enhanced curb appeal with decorative