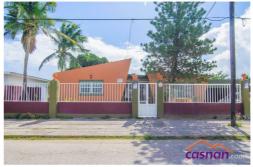

## **Property Description**

Listing id: 5378

This property is perfect for Investment/ Commercial Vacation Rental or a Family House. This House is built on Long Lease Land and is located at Apelsinastraat, Oranjestad The apartment & house are newly renovated. All rooms have air conditioners, new ceilings with all new fixtures, and fans.

**Location:** Apelsinastraat,

The property Consists of
• 4 Bedrooms - All bedrooms have built in closets and Jacuzzi in one room.

Apelsinastraat, Aruba

• 3 Bathrooms
• Laundry room

**District:** Oranjestad

• Large Living Room • Dining Room • Kitchen

Price

• The house has a huge covered back porch ideal for gatherings, entertainment or can be complete into two studio apartments or one large apartment. There is an open garage, carport that holds up to 4 cars, laundry and storage area. The gate is remote, fence is completely fenced all around, and the road is paved. Enhanced curb appeal with decorative