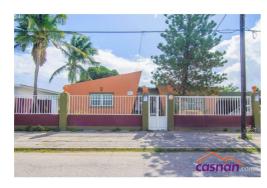

## **Property Description**

Listing id: 5378

This property is perfect for Investment/ Commercial Vacation Rental or a Family House. This House is built on Long Lease Land and is located at Apelsinastraat, Oranjestad The apartment & house are newly renovated. All rooms have air conditioners, new ceilings with all new fixtures, and fans.

**Location:** Apelsinastraat,

The property Consists of
• 4 Bedrooms - All bedrooms have built in closets and Jacuzzi in one room.

Apelsinastraat, Aruba

• 3 Bathrooms
• Laundry room

**District:** Oranjestad

• Large Living Room • Dining Room • Kitchen

Price

• The house has a huge covered back porch ideal for gatherings, entertainment or can be complete into two studio apartments or one large apartment. There is an open garage, carport that holds up to 4 cars, laundry and storage area. The gate is remote, fence is completely fenced all around, and the road is paved. Enhanced curb appeal with decorative