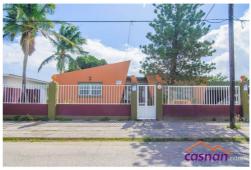

## **Property Description**

Listing id: 5378

This property is perfect for Investment/ Commercial Vacation Rental or a Family House. This House is built on Long Lease Land and is located at Apelsinastraat, Oranjestad The apartment & house are newly renovated. All rooms have air conditioners, new ceilings with all new fixtures, and fans.

**Location:** Apelsinastraat,

The property Consists of
• 4 Bedrooms - All bedrooms have built in closets and Jacuzzi in one room.

Apelsinastraat, Aruba

• 3 Bathrooms
• Laundry room

**District:** Oranjestad

• Large Living Room • Dining Room • Kitchen

Price

• The house has a huge covered back porch ideal for gatherings, entertainment or can be complete into two studio apartments or one large apartment. There is an open garage, carport that holds up to 4 cars, laundry and storage area. The gate is remote, fence is completely fenced all around, and the road is paved. Enhanced curb appeal with decorative