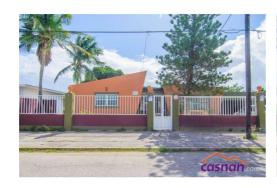

## **Property Description**

Listing id: 5378

This property is perfect for Investment/ Commercial Vacation Rental or a Family House. This House is built on Long Lease Land and is located at Apelsinastraat, Oranjestad The apartment & house are newly renovated. All rooms have air conditioners, new ceilings with all new fixtures, and fans.

**Location:** Apelsinastraat,

The property Consists of
• 4 Bedrooms - All bedrooms have built in closets and Jacuzzi in one room.

Apelsinastraat, Aruba

• 3 Bathrooms
• Laundry room

**District:** Oranjestad

• Large Living Room • Dining Room • Kitchen

Price

• The house has a huge covered back porch ideal for gatherings, entertainment or can be complete into two studio apartments or one large apartment. There is an open garage, carport that holds up to 4 cars, laundry and storage area. The gate is remote, fence is completely fenced all around, and the road is paved. Enhanced curb appeal with decorative