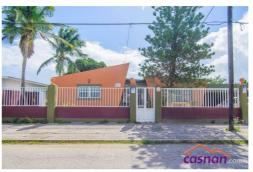

## **Property Description**

Listing id: 5378

This property is perfect for Investment/ Commercial Vacation Rental or a Family House. This House is built on Long Lease Land and is located at Apelsinastraat, Oranjestad The apartment & house are newly renovated. All rooms have air conditioners, new ceilings with all new fixtures, and fans.

**Location:** Apelsinastraat,

The property Consists of
• 4 Bedrooms - All bedrooms have built in closets and Jacuzzi in one room.

Apelsinastraat, Aruba

• 3 Bathrooms
• Laundry room

**District:** Oranjestad

• Large Living Room • Dining Room • Kitchen

Price

• The house has a huge covered back porch ideal for gatherings, entertainment or can be complete into two studio apartments or one large apartment. There is an open garage, carport that holds up to 4 cars, laundry and storage area. The gate is remote, fence is completely fenced all around, and the road is paved. Enhanced curb appeal with decorative