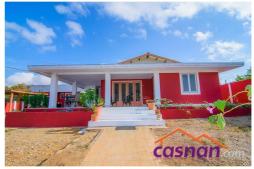

## **Quick** Property Description Summary

PRICE REDUCED FROM Awg 369000 to AWG 335000

Listing id:

**Location:** 

Balashi.

Aruba

Santa

Spacious Family House located at Balashi with A Spectacular View!!

House is built on Long Lease Land

The property originally Consists of 4 bedrooms and 2 bathrooms (water-heater)

Kitchen / Dining room /Living room, the previous owners expand the house by building 3 spacious bedrooms, 1 bathroom and a spacious room - this is attached to the house. This part of the house can be used as an office or if you put in a kitchen it can easily be

House is Fully Fenced with a covered parking space, in the backyard a Laundry Room.

Market Value: AWG 440000 the Asking Price is AWG 369000

Price USD

191,429 AWG 340,743

PLEASE CALL US FOR MORE INFO!!

**Property** 