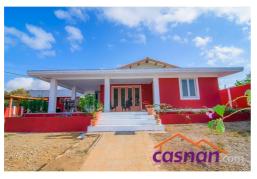

## **Quick** Property Description Summary

PRICE REDUCED FROM Awg 369000 to AWG 335000

Listing id:

**Location:** 

Balashi.

Aruba

Santa

Spacious Family House located at Balashi with A Spectacular View!!

House is built on Long Lease Land

The property originally Consists of 4 bedrooms and 2 bathrooms (water-heater)

Kitchen / Dining room /Living room, the previous owners expand the house by building 3 spacious bedrooms, 1 bathroom and a spacious room - this is attached to the house. This part of the house can be used as an office or if you put in a kitchen it can easily be

House is Fully Fenced with a covered parking space, in the backyard a Laundry Room.

Market Value: AWG 440000 the Asking Price is AWG 369000

Price USD

191,429 AWG 340,743

PLEASE CALL US FOR MORE INFO!!

**Property** 