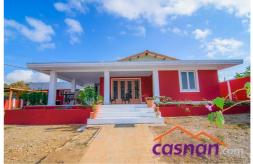

## **Quick** Property Description Summary

PRICE REDUCED FROM Awg 369000 to AWG 335000

Listing id:

**Location:** 

Balashi.

Aruba

Santa

Spacious Family House located at Balashi with A Spectacular View!!

House is built on Long Lease Land

The property originally Consists of 4 bedrooms and 2 bathrooms (water-heater)

Kitchen / Dining room /Living room, the previous owners expand the house by building 3 spacious bedrooms, 1 bathroom and a spacious room - this is attached to the house. This part of the house can be used as an office or if you put in a kitchen it can easily be

House is Fully Fenced with a covered parking space, in the backyard a Laundry Room.

Market Value: AWG 440000 the Asking Price is AWG 369000

Price USD

191,429 AWG 340,743

PLEASE CALL US FOR MORE INFO!!

**Property** 