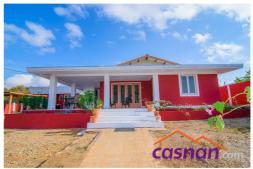

## **Quick** Property Description Summary

PRICE REDUCED FROM Awg 369000 to AWG 335000

Listing id:

**Location:** 

Balashi.

Aruba

Santa

Spacious Family House located at Balashi with A Spectacular View!!

House is built on Long Lease Land

The property originally Consists of 4 bedrooms and 2 bathrooms (water-heater)

Kitchen / Dining room /Living room, the previous owners expand the house by building 3 spacious bedrooms, 1 bathroom and a spacious room - this is attached to the house. This part of the house can be used as an office or if you put in a kitchen it can easily be

House is Fully Fenced with a covered parking space, in the backyard a Laundry Room.

Market Value: AWG 440000 the Asking Price is AWG 369000

Price USD

191,429 AWG 340,743

PLEASE CALL US FOR MORE INFO!!

**Property** 