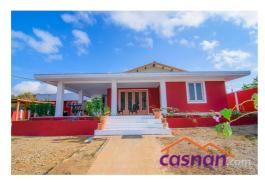

## **Quick** Property Description Summary

PRICE REDUCED FROM Awg 369000 to AWG 335000

Listing id:

**Location:** 

Balashi.

Aruba

Santa

Spacious Family House located at Balashi with A Spectacular View!!

House is built on Long Lease Land

The property originally Consists of 4 bedrooms and 2 bathrooms (water-heater)

Kitchen / Dining room /Living room, the previous owners expand the house by building 3 spacious bedrooms, 1 bathroom and a spacious room - this is attached to the house. This part of the house can be used as an office or if you put in a kitchen it can easily be

House is Fully Fenced with a covered parking space, in the backyard a Laundry Room.

Market Value: AWG 440000 the Asking Price is AWG 369000

Price USD

191,429 AWG 340,743

PLEASE CALL US FOR MORE INFO!!

**Property** 