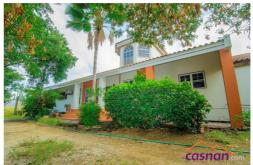

## **HOUSE FOR SALE - Rooi Afo**

Rooi Afo, Paradera, Aruba

## **Property Description**

Spacious Family House on a very large parcel of property land located at Rooi Afo The property Consists of

First Floor:

- 3 Bedrooms 2 Bathrooms Study Room
- Living and Dining Room Spacious Kitchen and Veranda
- Front Porch

Under the height cathedral ceiling the second floor is located with an open view to the first Floor.

The second floor consists of an open area and an storage room.

In the backyard there is a patio and around the property a lot of Palm and Fruit trees are planted.

There is still plenty of land space to build apartments on or to extend the house.

The built up area of the house is 319m2 And the lot size is 10,980m2

PLEASE CALL US FOR MORE INFO!!

Back porche/ patio Covered Porch Cunucu Residence Dining Room
Family Room Front Porche/Patio Fully Equipped Kitchen Bedroom
Office Space On-Sand Road Outdoor Dining Area Property Land
Quiet Residential Area Suitable for Children Suitable for Elderly Bathroom