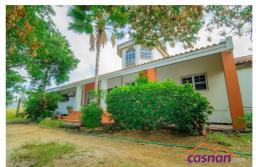

## **HOUSE FOR SALE - Rooi Afo**

Rooi Afo, Paradera, Aruba

## **Property Description**

Spacious Family House on a very large parcel of property land located at Rooi Afo The property Consists of

First Floor:

- 3 Bedrooms 2 Bathrooms Study Room
- Living and Dining Room Spacious Kitchen and Veranda
- Front Porch

Under the height cathedral ceiling the second floor is located with an open view to the first Floor.

The second floor consists of an open area and an storage room.

In the backyard there is a patio and around the property a lot of Palm and Fruit trees are planted.

There is still plenty of land space to build apartments on or to extend the house.

The built up area of the house is 319m2 And the lot size is 10,980m2

PLEASE CALL US FOR MORE INFO!!

Back porche/ patio Covered Porch Cunucu Residence Dining Room
Family Room Front Porche/Patio Fully Equipped Kitchen Bedroom
Office Space On-Sand Road Outdoor Dining Area Property Land
Quiet Residential Area Suitable for Children Suitable for Elderly Bathroom