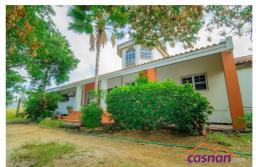

## **Property Description**

Spacious Family House on a very large parcel of property land located at Rooi Afo The property Consists of

First Floor:

- 3 Bedrooms 2 Bathrooms Study Room
- Living and Dining Room Spacious Kitchen and Veranda
- Front Porch

Under the height cathedral ceiling the second floor is located with an open view to the first Floor.

The second floor consists of an open area and an storage room.

In the backyard there is a patio and around the property a lot of Palm and Fruit trees are planted.

There is still plenty of land space to build apartments on or to extend the house.

The built up area of the house is 319m2 And the lot size is 10,980m2

PLEASE CALL US FOR MORE INFO!!

Back porche/ patio Covered Porch Cunucu Residence Dining Room
Family Room Front Porche/Patio Fully Equipped Kitchen Bedroom
Office Space On-Sand Road Outdoor Dining Area Property Land
Quiet Residential Area Suitable for Children Suitable for Elderly Bathroom