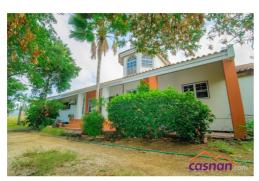

## **Property Description**

Spacious Family House on a very large parcel of property land located at Rooi Afo The property Consists of

First Floor:

- 3 Bedrooms 2 Bathrooms Study Room
- Living and Dining Room Spacious Kitchen and Veranda
- Front Porch

Under the height cathedral ceiling the second floor is located with an open view to the first Floor.

The second floor consists of an open area and an storage room.

In the backyard there is a patio and around the property a lot of Palm and Fruit trees are planted.

There is still plenty of land space to build apartments on or to extend the house.

The built up area of the house is 319m2 And the lot size is 10,980m2

PLEASE CALL US FOR MORE INFO!!

Back porche/ patio Covered Porch Cunucu Residence Dining Room
Family Room Front Porche/Patio Fully Equipped Kitchen Bedroom
Office Space On-Sand Road Outdoor Dining Area Property Land
Quiet Residential Area Suitable for Children Suitable for Elderly Bathroom