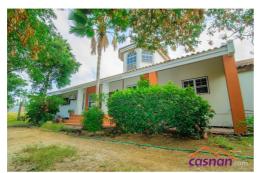

## **Property Description**

Spacious Family House on a very large parcel of property land located at Rooi Afo The property Consists of

First Floor:

- 3 Bedrooms 2 Bathrooms Study Room
- Living and Dining Room Spacious Kitchen and Veranda
- Front Porch

Under the height cathedral ceiling the second floor is located with an open view to the first Floor.

The second floor consists of an open area and an storage room.

In the backyard there is a patio and around the property a lot of Palm and Fruit trees are planted.

There is still plenty of land space to build apartments on or to extend the house.

The built up area of the house is 319m2 And the lot size is 10,980m2

PLEASE CALL US FOR MORE INFO!!

Back porche/ patio Covered Porch Cunucu Residence Dining Room
Family Room Front Porche/Patio Fully Equipped Kitchen Bedroom
Office Space On-Sand Road Outdoor Dining Area Property Land
Quiet Residential Area Suitable for Children Suitable for Elderly Bathroom