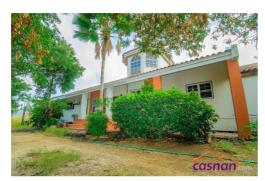

## **HOUSE FOR SALE - Rooi Afo**

Rooi Afo, Paradera, Aruba

## **Property Description**

Spacious Family House on a very large parcel of property land located at Rooi Afo The property Consists of

First Floor:

- 3 Bedrooms 2 Bathrooms Study Room
- Living and Dining Room Spacious Kitchen and Veranda
- Front Porch

Under the height cathedral ceiling the second floor is located with an open view to the first Floor.

The second floor consists of an open area and an storage room.

In the backyard there is a patio and around the property a lot of Palm and Fruit trees are planted.

There is still plenty of land space to build apartments on or to extend the house.

The built up area of the house is 319m2 And the lot size is 10,980m2

PLEASE CALL US FOR MORE INFO!!

Back porche/ patio Covered Porch Cunucu Residence Dining Room
Family Room Front Porche/Patio Fully Equipped Kitchen Bedroom
Office Space On-Sand Road Outdoor Dining Area Property Land
Quiet Residential Area Suitable for Children Suitable for Elderly Bathroom