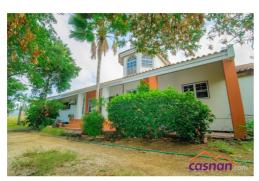

## **HOUSE FOR SALE - Rooi Afo**

Rooi Afo, Paradera, Aruba

## **Property Description**

Spacious Family House on a very large parcel of property land located at Rooi Afo The property Consists of

First Floor:

- 3 Bedrooms 2 Bathrooms Study Room
- Living and Dining Room Spacious Kitchen and Veranda
- Front Porch

Under the height cathedral ceiling the second floor is located with an open view to the first Floor.

The second floor consists of an open area and an storage room.

In the backyard there is a patio and around the property a lot of Palm and Fruit trees are planted.

There is still plenty of land space to build apartments on or to extend the house.

The built up area of the house is 319m2 And the lot size is 10,980m2

PLEASE CALL US FOR MORE INFO!!

Back porche/ patio Covered Porch Cunucu Residence Dining Room
Family Room Front Porche/Patio Fully Equipped Kitchen Bedroom
Office Space On-Sand Road Outdoor Dining Area Property Land
Quiet Residential Area Suitable for Children Suitable for Elderly Bathroom