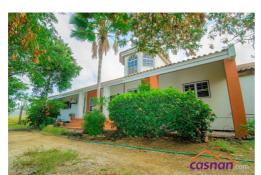

## **HOUSE FOR SALE - Rooi Afo**

Rooi Afo, Paradera, Aruba

## **Property Description**

Spacious Family House on a very large parcel of property land located at Rooi Afo The property Consists of

First Floor:

- 3 Bedrooms 2 Bathrooms Study Room
- Living and Dining Room Spacious Kitchen and Veranda
- Front Porch

Under the height cathedral ceiling the second floor is located with an open view to the first Floor.

The second floor consists of an open area and an storage room.

In the backyard there is a patio and around the property a lot of Palm and Fruit trees are planted.

There is still plenty of land space to build apartments on or to extend the house.

The built up area of the house is 319m2 And the lot size is 10,980m2

PLEASE CALL US FOR MORE INFO!!

Back porche/ patio Covered Porch Cunucu Residence Dining Room
Family Room Front Porche/Patio Fully Equipped Kitchen Bedroom
Office Space On-Sand Road Outdoor Dining Area Property Land
Quiet Residential Area Suitable for Children Suitable for Elderly Bathroom