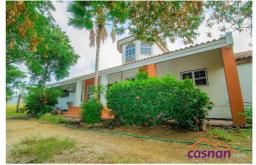

## **Property Description**

Spacious Family House on a very large parcel of property land located at Rooi Afo The property Consists of

First Floor:

- 3 Bedrooms 2 Bathrooms Study Room
- Living and Dining Room Spacious Kitchen and Veranda
- Front Porch

Under the height cathedral ceiling the second floor is located with an open view to the first Floor.

The second floor consists of an open area and an storage room.

In the backyard there is a patio and around the property a lot of Palm and Fruit trees are planted.

There is still plenty of land space to build apartments on or to extend the house.

The built up area of the house is 319m2 And the lot size is 10,980m2

PLEASE CALL US FOR MORE INFO!!

Back porche/ patio Covered Porch Cunucu Residence Dining Room
Family Room Front Porche/Patio Fully Equipped Kitchen Bedroom
Office Space On-Sand Road Outdoor Dining Area Property Land
Quiet Residential Area Suitable for Children Suitable for Elderly Bathroom