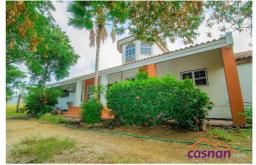

## **HOUSE FOR SALE - Rooi Afo**

Rooi Afo, Paradera, Aruba

## **Property Description**

Spacious Family House on a very large parcel of property land located at Rooi Afo The property Consists of

First Floor:

- 3 Bedrooms 2 Bathrooms Study Room
- Living and Dining Room Spacious Kitchen and Veranda
- Front Porch

Under the height cathedral ceiling the second floor is located with an open view to the first Floor.

The second floor consists of an open area and an storage room.

In the backyard there is a patio and around the property a lot of Palm and Fruit trees are planted.

There is still plenty of land space to build apartments on or to extend the house.

The built up area of the house is 319m2 And the lot size is 10,980m2

PLEASE CALL US FOR MORE INFO!!

Back porche/ patio Covered Porch Cunucu Residence Dining Room
Family Room Front Porche/Patio Fully Equipped Kitchen Bedroom
Office Space On-Sand Road Outdoor Dining Area Property Land
Quiet Residential Area Suitable for Children Suitable for Elderly Bathroom