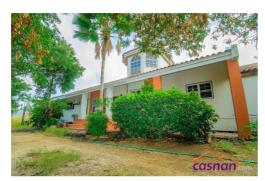

## **Property Description**

Spacious Family House on a very large parcel of property land located at Rooi Afo The property Consists of

First Floor:

- 3 Bedrooms 2 Bathrooms Study Room
- Living and Dining Room Spacious Kitchen and Veranda
- Front Porch

Under the height cathedral ceiling the second floor is located with an open view to the first Floor.

The second floor consists of an open area and an storage room.

In the backyard there is a patio and around the property a lot of Palm and Fruit trees are planted.

There is still plenty of land space to build apartments on or to extend the house.

The built up area of the house is 319m2 And the lot size is 10,980m2

PLEASE CALL US FOR MORE INFO!!

Back porche/ patio Covered Porch Cunucu Residence Dining Room
Family Room Front Porche/Patio Fully Equipped Kitchen Bedroom
Office Space On-Sand Road Outdoor Dining Area Property Land
Quiet Residential Area Suitable for Children Suitable for Elderly Bathroom