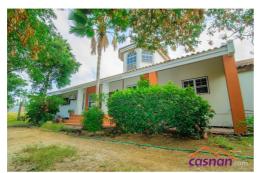

## **HOUSE FOR SALE - Rooi Afo**

Rooi Afo, Paradera, Aruba

## **Property Description**

Spacious Family House on a very large parcel of property land located at Rooi Afo The property Consists of

First Floor:

- 3 Bedrooms 2 Bathrooms Study Room
- Living and Dining Room Spacious Kitchen and Veranda
- Front Porch

Under the height cathedral ceiling the second floor is located with an open view to the first Floor.

The second floor consists of an open area and an storage room.

In the backyard there is a patio and around the property a lot of Palm and Fruit trees are planted.

There is still plenty of land space to build apartments on or to extend the house.

The built up area of the house is 319m2 And the lot size is 10,980m2

PLEASE CALL US FOR MORE INFO!!

Back porche/ patio Covered Porch Cunucu Residence Dining Room
Family Room Front Porche/Patio Fully Equipped Kitchen Bedroom
Office Space On-Sand Road Outdoor Dining Area Property Land
Quiet Residential Area Suitable for Children Suitable for Elderly Bathroom