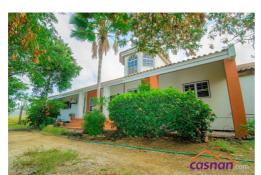

## **Property Description**

Spacious Family House on a very large parcel of property land located at Rooi Afo The property Consists of

First Floor:

- 3 Bedrooms 2 Bathrooms Study Room
- Living and Dining Room Spacious Kitchen and Veranda
- Front Porch

Under the height cathedral ceiling the second floor is located with an open view to the first Floor.

The second floor consists of an open area and an storage room.

In the backyard there is a patio and around the property a lot of Palm and Fruit trees are planted.

There is still plenty of land space to build apartments on or to extend the house.

The built up area of the house is 319m2 And the lot size is 10,980m2

PLEASE CALL US FOR MORE INFO!!

Back porche/ patio Covered Porch Cunucu Residence Dining Room
Family Room Front Porche/Patio Fully Equipped Kitchen Bedroom
Office Space On-Sand Road Outdoor Dining Area Property Land
Quiet Residential Area Suitable for Children Suitable for Elderly Bathroom