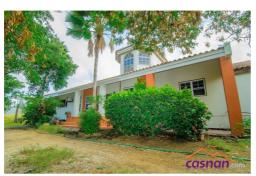

## **Property Description**

Spacious Family House on a very large parcel of property land located at Rooi Afo The property Consists of

First Floor:

- 3 Bedrooms 2 Bathrooms Study Room
- Living and Dining Room Spacious Kitchen and Veranda
- Front Porch

Under the height cathedral ceiling the second floor is located with an open view to the first Floor.

The second floor consists of an open area and an storage room.

In the backyard there is a patio and around the property a lot of Palm and Fruit trees are planted.

There is still plenty of land space to build apartments on or to extend the house.

The built up area of the house is 319m2 And the lot size is 10,980m2

PLEASE CALL US FOR MORE INFO!!

Back porche/ patio Covered Porch Cunucu Residence Dining Room
Family Room Front Porche/Patio Fully Equipped Kitchen Bedroom
Office Space On-Sand Road Outdoor Dining Area Property Land
Quiet Residential Area Suitable for Children Suitable for Elderly Bathroom