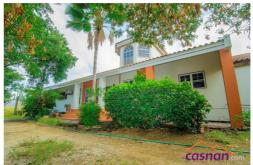

## **Property Description**

Spacious Family House on a very large parcel of property land located at Rooi Afo The property Consists of

First Floor:

- 3 Bedrooms 2 Bathrooms Study Room
- Living and Dining Room Spacious Kitchen and Veranda
- Front Porch

Under the height cathedral ceiling the second floor is located with an open view to the first Floor.

The second floor consists of an open area and an storage room.

In the backyard there is a patio and around the property a lot of Palm and Fruit trees are planted.

There is still plenty of land space to build apartments on or to extend the house.

The built up area of the house is 319m2 And the lot size is 10,980m2

PLEASE CALL US FOR MORE INFO!!

Back porche/ patio Covered Porch Cunucu Residence Dining Room
Family Room Front Porche/Patio Fully Equipped Kitchen Bedroom
Office Space On-Sand Road Outdoor Dining Area Property Land
Quiet Residential Area Suitable for Children Suitable for Elderly Bathroom