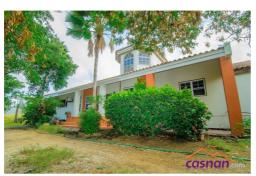

## **HOUSE FOR SALE - Rooi Afo**

Rooi Afo, Paradera, Aruba

## **Property Description**

Spacious Family House on a very large parcel of property land located at Rooi Afo The property Consists of

First Floor:

- 3 Bedrooms 2 Bathrooms Study Room
- Living and Dining Room Spacious Kitchen and Veranda
- Front Porch

Under the height cathedral ceiling the second floor is located with an open view to the first Floor.

The second floor consists of an open area and an storage room.

In the backyard there is a patio and around the property a lot of Palm and Fruit trees are planted.

There is still plenty of land space to build apartments on or to extend the house.

The built up area of the house is 319m2 And the lot size is 10,980m2

PLEASE CALL US FOR MORE INFO!!

Back porche/ patio Covered Porch Cunucu Residence Dining Room
Family Room Front Porche/Patio Fully Equipped Kitchen Bedroom
Office Space On-Sand Road Outdoor Dining Area Property Land
Quiet Residential Area Suitable for Children Suitable for Elderly Bathroom