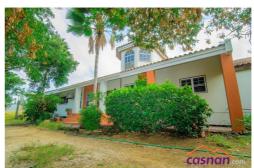

## **Property Description**

Spacious Family House on a very large parcel of property land located at Rooi Afo The property Consists of

First Floor:

- 3 Bedrooms 2 Bathrooms Study Room
- Living and Dining Room Spacious Kitchen and Veranda
- Front Porch

Under the height cathedral ceiling the second floor is located with an open view to the first Floor.

The second floor consists of an open area and an storage room.

In the backyard there is a patio and around the property a lot of Palm and Fruit trees are planted.

There is still plenty of land space to build apartments on or to extend the house.

The built up area of the house is 319m2 And the lot size is 10,980m2

PLEASE CALL US FOR MORE INFO!!

Back porche/ patio Covered Porch Cunucu Residence Dining Room
Family Room Front Porche/Patio Fully Equipped Kitchen Bedroom
Office Space On-Sand Road Outdoor Dining Area Property Land
Quiet Residential Area Suitable for Children Suitable for Elderly Bathroom