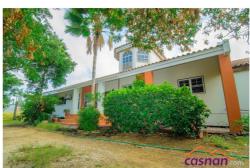

## **Property Description**

Spacious Family House on a very large parcel of property land located at Rooi Afo The property Consists of

First Floor:

- 3 Bedrooms 2 Bathrooms Study Room
- Living and Dining Room Spacious Kitchen and Veranda
- Front Porch

Under the height cathedral ceiling the second floor is located with an open view to the first Floor.

The second floor consists of an open area and an storage room.

In the backyard there is a patio and around the property a lot of Palm and Fruit trees are planted.

There is still plenty of land space to build apartments on or to extend the house.

The built up area of the house is 319m2 And the lot size is 10,980m2

PLEASE CALL US FOR MORE INFO!!

Back porche/ patio Covered Porch Cunucu Residence Dining Room
Family Room Front Porche/Patio Fully Equipped Kitchen Bedroom
Office Space On-Sand Road Outdoor Dining Area Property Land
Quiet Residential Area Suitable for Children Suitable for Elderly Bathroom