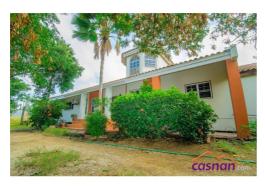

## **Property Description**

Spacious Family House on a very large parcel of property land located at Rooi Afo The property Consists of

First Floor:

- 3 Bedrooms 2 Bathrooms Study Room
- Living and Dining Room Spacious Kitchen and Veranda
- Front Porch

Under the height cathedral ceiling the second floor is located with an open view to the first Floor.

The second floor consists of an open area and an storage room.

In the backyard there is a patio and around the property a lot of Palm and Fruit trees are planted.

There is still plenty of land space to build apartments on or to extend the house.

The built up area of the house is 319m2 And the lot size is 10,980m2

PLEASE CALL US FOR MORE INFO!!

Back porche/ patio Covered Porch Cunucu Residence Dining Room
Family Room Front Porche/Patio Fully Equipped Kitchen Bedroom
Office Space On-Sand Road Outdoor Dining Area Property Land
Quiet Residential Area Suitable for Children Suitable for Elderly Bathroom