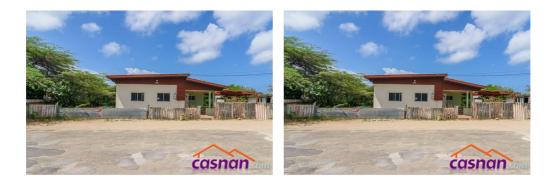

## **Quick Summary Property Description**

| Listing id:                                 | Reduced from Awg 250,000 to AWG 233,000                                                                                                                     |
|---------------------------------------------|-------------------------------------------------------------------------------------------------------------------------------------------------------------|
| 6130<br><b>Location:</b><br>Savaneta, Aruba | Fixer Upper !! - Family House located at Savaneta<br>This House is built on Long Lease Land, total size is 499m2<br>The built up area of the property 190m2 |
| <b>District:</b><br>Savaneta                | The property Consists of:<br>3 Bedrooms • 2 Bathrooms<br>Kitchen and dining room ,                                                                          |
| Price<br>USD 130,899                        | Covered porch and Roof Garage<br>Storage                                                                                                                    |
| AWG 233,000                                 | PLEASE CALL US FOR MORE INFO !!                                                                                                                             |
| <b>Property Type:</b><br>House              | Dining Room Family Room Long Lease Bedroom                                                                                                                  |
| <b>Status:</b><br>For Sale                  | Quiet Residential Area Suitable for Children Suitable for Elderly                                                                                           |
|                                             | Bathroom                                                                                                                                                    |
| Beds:<br>3                                  |                                                                                                                                                             |
| Baths:                                      |                                                                                                                                                             |

2

Living space: 190 sq.meters

Land:

499 sq.meters