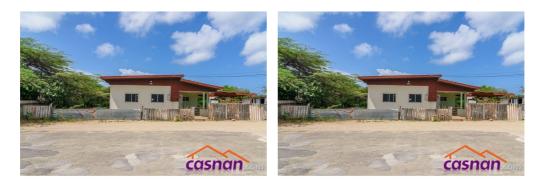

## House For Sale - Savaneta (Fixer Upper) SOLD!

Savaneta, Savaneta, Aruba

## **Quick Summary Property Description**

| Listing id:                                 | Reduced from Awg 250,000 to AWG 233,000                                                                                                                     |
|---------------------------------------------|-------------------------------------------------------------------------------------------------------------------------------------------------------------|
| 6130<br><b>Location:</b><br>Savaneta, Aruba | Fixer Upper !! - Family House located at Savaneta<br>This House is built on Long Lease Land, total size is 499m2<br>The built up area of the property 190m2 |
| <b>District:</b><br>Savaneta                | The property Consists of:<br>3 Bedrooms • 2 Bathrooms<br>Kitchen and dining room ,                                                                          |
| Price<br>USD 130,899                        | Covered porch and Roof Garage<br>Storage                                                                                                                    |
| AWG 233,000                                 | PLEASE CALL US FOR MORE INFO !!                                                                                                                             |
| <b>Property Type:</b><br>House              | Dining Room Family Room Long Lease Bedroom                                                                                                                  |
| <b>Status:</b><br>For Sale                  | Quiet Residential Area Suitable for Children Suitable for Elderly                                                                                           |
|                                             | Bathroom                                                                                                                                                    |
| Beds:<br>3                                  |                                                                                                                                                             |
| Baths:                                      |                                                                                                                                                             |