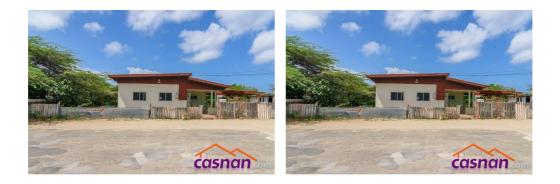

## **Quick Summary Property Description**

| Listing id:                                 | Reduced from Awg 250,000 to AWG 233,000                                                                                                                     |
|---------------------------------------------|-------------------------------------------------------------------------------------------------------------------------------------------------------------|
| 6130<br><b>Location:</b><br>Savaneta, Aruba | Fixer Upper !! - Family House located at Savaneta<br>This House is built on Long Lease Land, total size is 499m2<br>The built up area of the property 190m2 |
| <b>District:</b><br>Savaneta                | The property Consists of:<br>3 Bedrooms • 2 Bathrooms<br>Kitchen and dining room ,                                                                          |
| Price<br>USD 130,899                        | Covered porch and Roof Garage<br>Storage                                                                                                                    |
| AWG 233,000                                 | PLEASE CALL US FOR MORE INFO !!                                                                                                                             |
| <b>Property Type:</b><br>House              | Dining Room Family Room Long Lease Bedroom                                                                                                                  |
| <b>Status:</b><br>For Sale                  | Quiet Residential Area Suitable for Children Suitable for Elderly                                                                                           |
|                                             | Bathroom                                                                                                                                                    |
| Beds:<br>3                                  |                                                                                                                                                             |
| Baths:                                      |                                                                                                                                                             |

2

Living space: 190 sq.meters

Land:

499 sq.meters