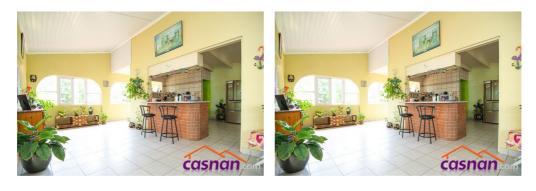

## **Quick Summary Property Description**

| Listing id:<br>6181                                   | Family House located at Sombre<br>Total built up area of the house is 158.4m2                                                                                                                                                                                      |
|-------------------------------------------------------|--------------------------------------------------------------------------------------------------------------------------------------------------------------------------------------------------------------------------------------------------------------------|
| Location:<br>Sombre, Aruba<br>District:<br>Santa Cruz | House is built on Property Land of 1080m2 and it is fully fenced with swimming pool.<br>The property Consists of<br>3 bedrooms and 2 bathrooms (master bedroom with ensuite bathroom)<br>Living / Dining room<br>Kitchen annex pantry<br>Carport and Storage Room. |
| Price<br>USD 252,809<br>AWG 450,000                   | Please contact us for more information                                                                                                                                                                                                                             |
| Property Type:<br>House<br>Status:<br>For Sale        | Dining Room Family Room Fully Fenced Bedroom<br>Pool Property Land Suitable for Children Suitable for Elderly<br>Kitchen Bathroom                                                                                                                                  |
| Beds:<br>3                                            |                                                                                                                                                                                                                                                                    |