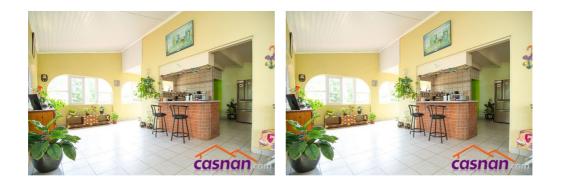

## **Quick Summary Property Description**

| Listing id:<br>6181                                   | Family House located at Sombre<br>Total built up area of the house is 158.4m2                                                                                                                                                                                      |
|-------------------------------------------------------|--------------------------------------------------------------------------------------------------------------------------------------------------------------------------------------------------------------------------------------------------------------------|
| Location:<br>Sombre, Aruba<br>District:<br>Santa Cruz | House is built on Property Land of 1080m2 and it is fully fenced with swimming pool.<br>The property Consists of<br>3 bedrooms and 2 bathrooms (master bedroom with ensuite bathroom)<br>Living / Dining room<br>Kitchen annex pantry<br>Carport and Storage Room. |
| Price<br>USD 252,809<br>AWG 450,000                   | Please contact us for more information                                                                                                                                                                                                                             |
| Property Type:<br>House<br>Status:<br>For Sale        | Dining Room Family Room Fully Fenced Bedroom<br>Pool Property Land Suitable for Children Suitable for Elderly<br>Kitchen Bathroom                                                                                                                                  |
| Beds:<br>3                                            |                                                                                                                                                                                                                                                                    |