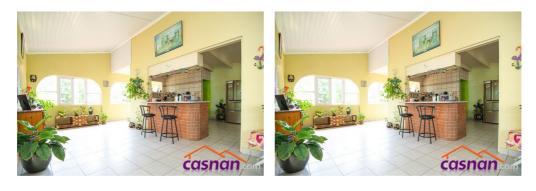

## **Quick Summary Property Description**

| Listing id:<br>6181                                   | Family House located at Sombre<br>Total built up area of the house is 158.4m2                                                                                                                                                                                      |
|-------------------------------------------------------|--------------------------------------------------------------------------------------------------------------------------------------------------------------------------------------------------------------------------------------------------------------------|
| Location:<br>Sombre, Aruba<br>District:<br>Santa Cruz | House is built on Property Land of 1080m2 and it is fully fenced with swimming pool.<br>The property Consists of<br>3 bedrooms and 2 bathrooms (master bedroom with ensuite bathroom)<br>Living / Dining room<br>Kitchen annex pantry<br>Carport and Storage Room. |
| Price<br>USD 252,809<br>AWG 450,000                   | Please contact us for more information                                                                                                                                                                                                                             |
| Property Type:<br>House<br>Status:<br>For Sale        | Dining Room Family Room Fully Fenced Bedroom<br>Pool Property Land Suitable for Children Suitable for Elderly<br>Kitchen Bathroom                                                                                                                                  |
| Beds:<br>3                                            |                                                                                                                                                                                                                                                                    |

Baths: 2

Living space: 158.4 sq.meters

Land:

1080 sq.meters