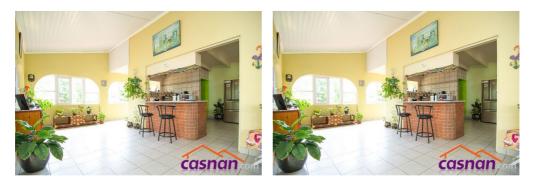

## **Quick Summary Property Description**

| Listing id:<br>6181                                   | Family House located at Sombre<br>Total built up area of the house is 158.4m2                                                                                                                                                                                      |
|-------------------------------------------------------|--------------------------------------------------------------------------------------------------------------------------------------------------------------------------------------------------------------------------------------------------------------------|
| Location:<br>Sombre, Aruba<br>District:<br>Santa Cruz | House is built on Property Land of 1080m2 and it is fully fenced with swimming pool.<br>The property Consists of<br>3 bedrooms and 2 bathrooms (master bedroom with ensuite bathroom)<br>Living / Dining room<br>Kitchen annex pantry<br>Carport and Storage Room. |
| Price<br>USD 252,809<br>AWG 450,000                   | Please contact us for more information                                                                                                                                                                                                                             |
| Property Type:<br>House<br>Status:<br>For Sale        | Dining Room Family Room Fully Fenced Bedroom<br>Pool Property Land Suitable for Children Suitable for Elderly<br>Kitchen Bathroom                                                                                                                                  |
| Beds:<br>3                                            |                                                                                                                                                                                                                                                                    |