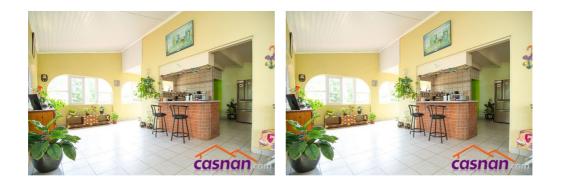

## **Quick Summary Property Description**

| Listing id:<br>6181                                   | Family House located at Sombre<br>Total built up area of the house is 158.4m2                                                                                                                                                                                      |
|-------------------------------------------------------|--------------------------------------------------------------------------------------------------------------------------------------------------------------------------------------------------------------------------------------------------------------------|
| Location:<br>Sombre, Aruba<br>District:<br>Santa Cruz | House is built on Property Land of 1080m2 and it is fully fenced with swimming pool.<br>The property Consists of<br>3 bedrooms and 2 bathrooms (master bedroom with ensuite bathroom)<br>Living / Dining room<br>Kitchen annex pantry<br>Carport and Storage Room. |
| Price<br>USD 252,809<br>AWG 450,000                   | Please contact us for more information                                                                                                                                                                                                                             |
| Property Type:<br>House<br>Status:<br>For Sale        | Dining Room Family Room Fully Fenced Bedroom<br>Pool Property Land Suitable for Children Suitable for Elderly<br>Kitchen Bathroom                                                                                                                                  |
| Beds:<br>3                                            |                                                                                                                                                                                                                                                                    |

Baths: 2

Living space: 158.4 sq.meters

Land:

1080 sq.meters