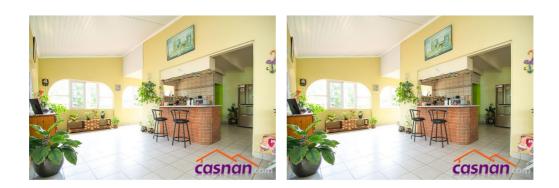

## **Quick Summary Property Description**

| Listing id:<br>6181                                   | Family House located at Sombre<br>Total built up area of the house is 158.4m2                                                                                                                                                                                      |
|-------------------------------------------------------|--------------------------------------------------------------------------------------------------------------------------------------------------------------------------------------------------------------------------------------------------------------------|
| Location:<br>Sombre, Aruba<br>District:<br>Santa Cruz | House is built on Property Land of 1080m2 and it is fully fenced with swimming pool.<br>The property Consists of<br>3 bedrooms and 2 bathrooms (master bedroom with ensuite bathroom)<br>Living / Dining room<br>Kitchen annex pantry<br>Carport and Storage Room. |
| Price<br>USD 252,809<br>AWG 450,000                   | Please contact us for more information                                                                                                                                                                                                                             |
| Property Type:<br>House<br>Status:<br>For Sale        | Dining Room Family Room Fully Fenced Bedroom<br>Pool Property Land Suitable for Children Suitable for Elderly<br>Kitchen Bathroom                                                                                                                                  |
| Beds:<br>3                                            |                                                                                                                                                                                                                                                                    |

Baths: 2

Living space: 158.4 sq.meters

Land:

1080 sq.meters