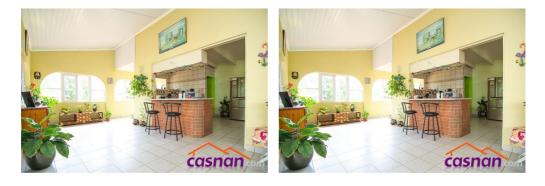

## **Quick Summary Property Description**

| Listing id:<br>6181                                   | Family House located at Sombre<br>Total built up area of the house is 158.4m2                                                                                                                                                                                      |
|-------------------------------------------------------|--------------------------------------------------------------------------------------------------------------------------------------------------------------------------------------------------------------------------------------------------------------------|
| Location:<br>Sombre, Aruba<br>District:<br>Santa Cruz | House is built on Property Land of 1080m2 and it is fully fenced with swimming pool.<br>The property Consists of<br>3 bedrooms and 2 bathrooms (master bedroom with ensuite bathroom)<br>Living / Dining room<br>Kitchen annex pantry<br>Carport and Storage Room. |
| Price<br>USD 252,809<br>AWG 450,000                   | Please contact us for more information                                                                                                                                                                                                                             |
| Property Type:<br>House<br>Status:<br>For Sale        | Dining Room Family Room Fully Fenced Bedroom<br>Pool Property Land Suitable for Children Suitable for Elderly<br>Kitchen Bathroom                                                                                                                                  |
| Beds:<br>3                                            |                                                                                                                                                                                                                                                                    |