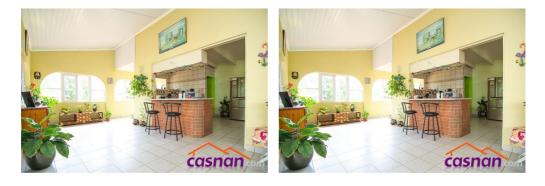

## **Quick Summary Property Description**

| Listing id:<br>6181                                   | Family House located at Sombre<br>Total built up area of the house is 158.4m2                                                                                                                                                                                      |
|-------------------------------------------------------|--------------------------------------------------------------------------------------------------------------------------------------------------------------------------------------------------------------------------------------------------------------------|
| Location:<br>Sombre, Aruba<br>District:<br>Santa Cruz | House is built on Property Land of 1080m2 and it is fully fenced with swimming pool.<br>The property Consists of<br>3 bedrooms and 2 bathrooms (master bedroom with ensuite bathroom)<br>Living / Dining room<br>Kitchen annex pantry<br>Carport and Storage Room. |
| Price<br>USD 252,809<br>AWG 450,000                   | Please contact us for more information                                                                                                                                                                                                                             |
| Property Type:<br>House<br>Status:<br>For Sale        | Dining Room Family Room Fully Fenced Bedroom<br>Pool Property Land Suitable for Children Suitable for Elderly<br>Kitchen Bathroom                                                                                                                                  |
| Beds:<br>3                                            |                                                                                                                                                                                                                                                                    |

Baths: 2

Living space: 158.4 sq.meters

Land:

1080 sq.meters