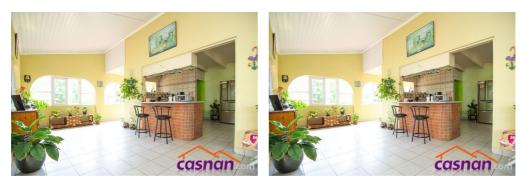

## **Quick Summary Property Description**

| Listing id:<br>6181                                   | Family House located at Sombre<br>Total built up area of the house is 158.4m2                                                                                                                                                                                      |
|-------------------------------------------------------|--------------------------------------------------------------------------------------------------------------------------------------------------------------------------------------------------------------------------------------------------------------------|
| Location:<br>Sombre, Aruba<br>District:<br>Santa Cruz | House is built on Property Land of 1080m2 and it is fully fenced with swimming pool.<br>The property Consists of<br>3 bedrooms and 2 bathrooms (master bedroom with ensuite bathroom)<br>Living / Dining room<br>Kitchen annex pantry<br>Carport and Storage Room. |
| Price<br>USD 252,809<br>AWG 450,000                   | Please contact us for more information                                                                                                                                                                                                                             |
| Property Type:<br>House<br>Status:<br>For Sale        | Dining Room Family Room Fully Fenced Bedroom<br>Pool Property Land Suitable for Children Suitable for Elderly<br>Kitchen Bathroom                                                                                                                                  |
| Beds:<br>3                                            |                                                                                                                                                                                                                                                                    |