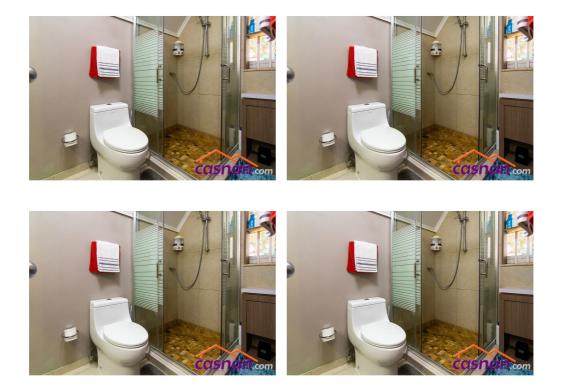

## **Quick Summary Property Description**

| Listing id:<br>6253                                               | Spacious well maintained House located at Tanki Leendert<br>House is built on Long Lease Land 419m2<br>The property Consists of the                                               |
|-------------------------------------------------------------------|-----------------------------------------------------------------------------------------------------------------------------------------------------------------------------------|
| Location:<br>Tanki Leendert, Aruba<br>District:<br>Tanki Leendert | main house:<br>1 bedroom , 1 bathroom, a mini gym area/closet<br>Living room and spacious Kitchen<br>There is also a possibility to convert a certain part into an extra bedrooms |
| <b>Price</b><br>USD 365,169<br>AWG 650,000                        | The rest of the property consists of:<br>• one 2 bedroom apartment with dining area, kitchen and 1 bedroom<br>• an office space<br>• a studio apartment with kitchen and bathroom |
| Property Type:<br>House                                           | The built up area of the house is 336m2                                                                                                                                           |
| <b>Status:</b><br>For Sale                                        | PLEASE CALL US FOR MORE INFO!!                                                                                                                                                    |
| <b>Living space:</b><br>336 sq.meters                             | Dining Room Family Room Fenced Parking Fully Fenced<br>Gym Area House + Apartment Laundry Room Long Lease                                                                         |
| Land:<br>419 sq.meters                                            | Office Space Paved Street Quiet Residential Area Kitchen<br>Bathroom                                                                                                              |