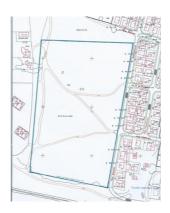

## **Quick** Property Description **Summary**

Property Land located at Cura Cabai Zuid

Listing id: Parcel size: 49600m2

This Parcel of land is left.

This Parcel of land is located in front of a beach, locally known as Cura Cabai Beach. The

property is literally a short walk to the beach of Cura Čabai Beach.

This Parcel is very interesting for Housing and apartment development. The parcel is flat and

does not have any geographical challenges for development.